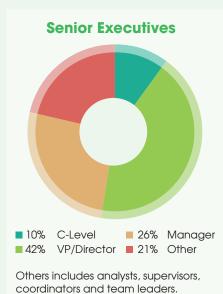

#### WHO ATTENDS THE SUMMIT?

The Future Contact Center Summit brings together the brightest minds in the industry for an immersive customer care experience. Our attendees have serious clout: