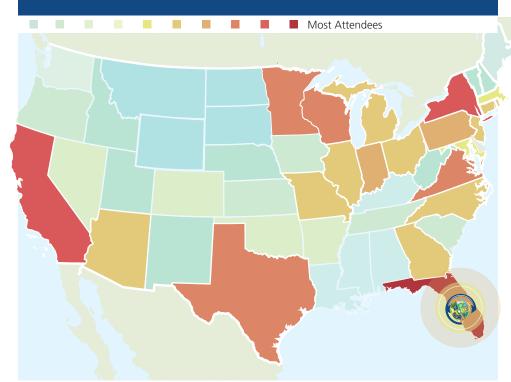

## WHERE DO OUR ATTENDEES COME FROM?

Each year, attendees from coast to coast, Canada, Latin America and around the world attend the Summit: