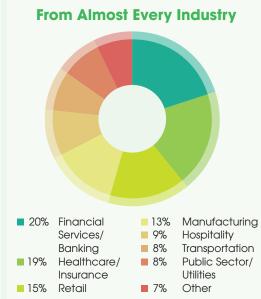

## WHERE DO OUR ATTENDEES COME FROM?

Each year, attendees from coast to coast, Canada, Latin America and around the world attend the Summit: